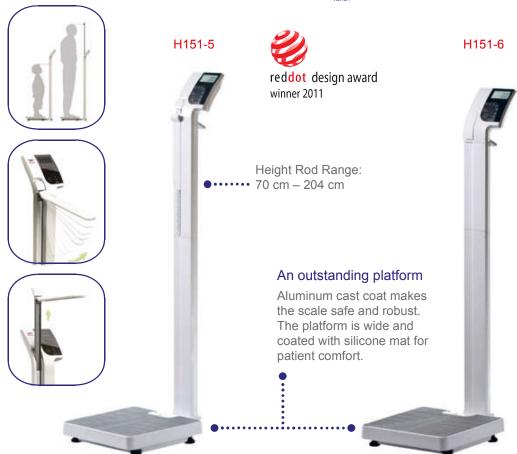

# Physician Scales

H151-5, H151-6 (Class III); H150-5, H150-6 (Non-Class III)

Lightweight and slender, **Healthweigh®** Physician Scales are multifunctional. Weight is digitally displayed and BMI is calculated automatically after entering the patient's height. The 150/1-5 model comes with an adjustable height rod, suitable for children and adults.

### **Features**

- · Movement compensation technology
- BMI function
- · Zero/Hold/Print/kg/lb
- 5 digit 3/4" LCD/Positive FSTN
- · Automatic Reweigh
- Updatable firmware
- Ports: RS232 and USB
- · Optional: Bluetooth