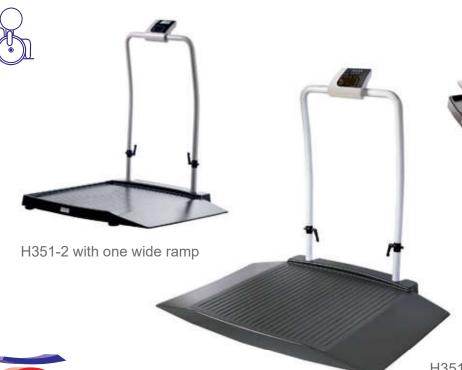

# Wheelchair Scale with wide ramps & handrail

H351-2, H351-3 (Class III); H350-2, H350-3 (Non-Class III)

**Healthweigh®** Wheelchair Scale answers the needs of both patients and caregivers. The scale is very accessible, thanks to the exceptionally wide side ramps.

Class III EMR

The scale is easily assembled and can be folded and transported on two heavy-duty wheels.

H351-3 with two wide ramps H350-3M with Metal Platform