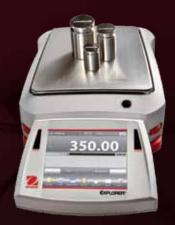

#### Intuitive WEIGHING

The Explorer series now includes three high-capacity precision models with capacities up to 35 kg.

Explorer high-capacity balances offer the same intuitive features, such as AutoCal™ and a 1 second stabilization time, with additional functions and attributes to support higher capacity weighing applications.