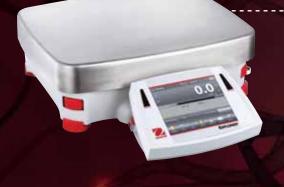

#### Practical FEATURES

Fast stabilization time, up to four touchless sensors, up to 13 operating languages, NTEP and OIML models available, menu lock switch, security bracket, integral weigh below hook for below balance weighing applications, removable stainless steel weighing pan, stability indicator, overload and underload indicators, auto standby.