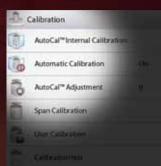

#### Intelligent CALIBRATION

AutoCal<sup>™</sup> ensures performance and assists with routine maintenance by automatically calibrating the balance daily.

In addition to AutoCal<sup>™</sup> models, external calibration models are now available to offer a classic alternative for those that prefer traditional calibration methods.