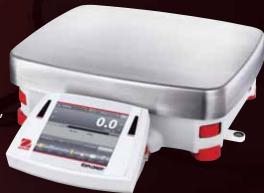

#### Intuitive WEIGHING

The Explorer series now includes three high-capacity precision models with capacities up to 35 kg.

Explorer high-capacity balances offer the same intuitive features, such as AutoCal™ and a 1 second stabilization time, with additional functions and attributes to support higher capacity weighing applications.

High Capacity Models

Tower Mount & Wheel Base Options

**OHAUS CORPORATION** 

7 Campus Drive Suite 310

Parsippany, NJ 07054 USA

www.ohaus.com