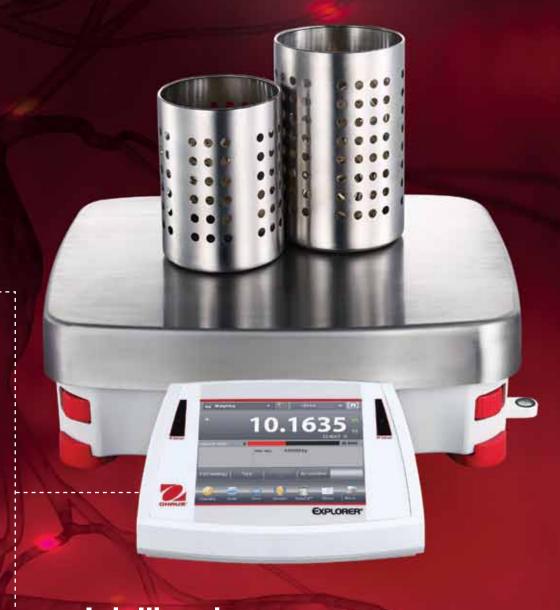

#### Intuitive WEIGHING

The Explorer series now includes three high-capacity precision models with capacities up to 35 kg.

Explorer high-capacity balances offer the same intuitive features, such as AutoCal™ and a 1 second stabilization time, with additional functions and attributes to support higher capacity weighing applications.

#### Practical FEATURES

Fast stabilization time, up to four touchless sensors, up to 13 operating languages, NTEP and OIML models available, menu lock switch, security bracket, integral weigh below hook for below balance weighing applications, removable stainless steel weighing pan, stability indicator, overload and underload indicators, auto standby.