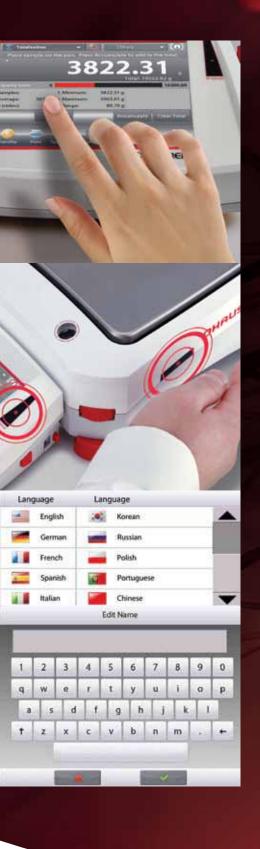

#### Intelligent CALIBRATION

AutoCal<sup>™</sup> ensures performance and assists with routine maintenance by automatically calibrating the balance daily.

In addition to AutoCal<sup>™</sup> models, external calibration models are now available to offer a classic alternative for those that prefer traditional calibration methods.

#### Practical FEATURES

Fast stabilization time, up to four touchless sensors, up to 13 operating languages, NTEP and OIML models available, menu lock switch, security bracket, integral weigh below hook for below balance weighing applications, removable stainless steel weighing pan, stability indicator, overload and underload indicators, auto standby.