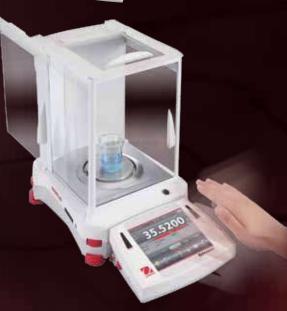

#### Ingenious DRAFTSHIELD

Ample access to the weighing chamber through top-mounted side doors or through the versatile top door that flips or slides open.

Select models feature motorized side doors that open and close automatically with use of the touchless sensors on the base and display.