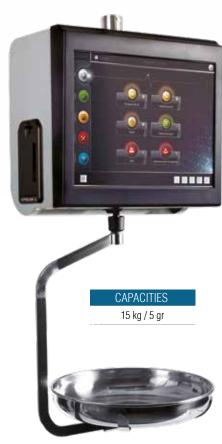

# TouchScale 221

# Stainless steel hanging scale with printer and 15" touchscreen

Semi hollow plate for hanging scale

- ✓ Net weight 8,16 kg. Packed: 12,25 kg.
- ✓ Packing dimensions: 46 x 43 x 48 cm.