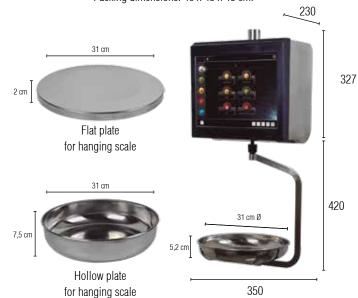

# Stainless steel hanging scale with printer and 15" touchscreen

Semi hollow plate for hanging scale

- ✓ Net weight 8,16 kg. Packed: 12,25 kg.
- ✓ Packing dimensions: 46 x 43 x 48 cm.

### **Options**

- ✓ Wi-Fi
- ✓ 4 Gb RAM.
- ✓ Linerless printer (for models 22RL / 22RLI )
- ✓ Selectable type of plate: hollow, semi-hollow and flat.